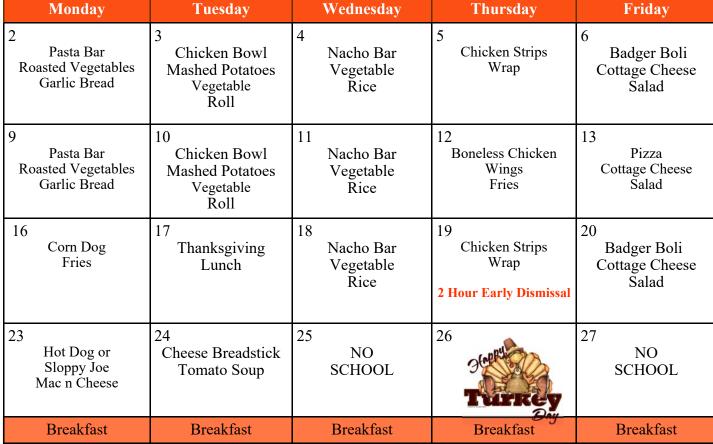

## **Joseph Badger School**

## **NOVEMBER HS/MS Menu**

Phone Number Call Off Number High School 330.876.2820 330.876.2825 Middle School 330.876.2840 330.876.2845 Elementary School 330.876.2860 330.876.2865

Offered w/Breakfast

Milk - 1% White,, Chocolate
Fat Free Strawberry
Fruit, Juice,
Peanut Butter, Graham Crackers

Offered Daily w/Lunch

Milk - 1% White, Chocolate
Fat Free Strawberry
Fruit, Juice, Peanut Butter
Fresh Veggies, Romaine, Spinach, Kale

## **High School & Middle School**

Offered Daily
Made to Order Salads
Offered Mon-Wed-Fri
Panini Sandwiches
Offered Tue & Thur
Personal Pizza

ALL MEALS ARE FREE THIS YEAR

Cereal - Cereal Bar - Yogurt or Breakfast Sandwich Daily